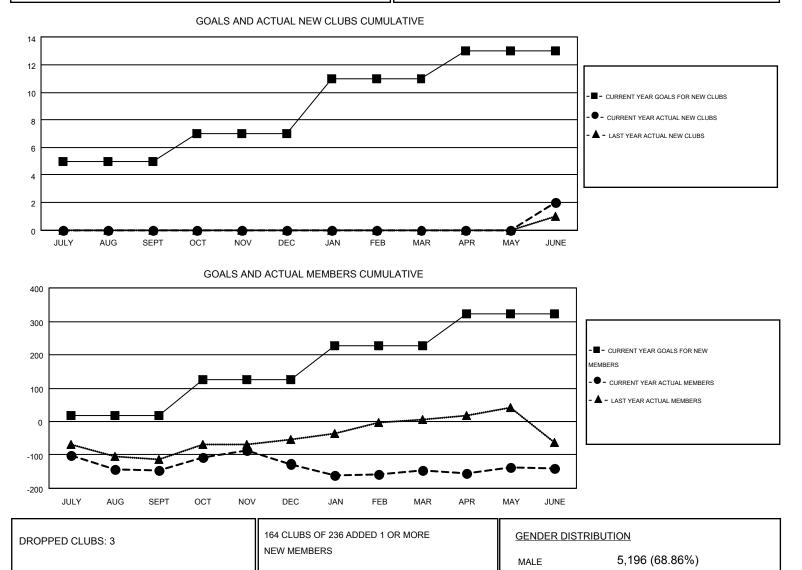

## GMT: ED LECIUS

| GI | МΤ | CA | 1 |
|----|----|----|---|
|    |    |    |   |

|                       |                  | Clubs     |                  |                  |                       |                    | Members                                |                    |                  |
|-----------------------|------------------|-----------|------------------|------------------|-----------------------|--------------------|----------------------------------------|--------------------|------------------|
| RESULTS FOR 2014-2015 |                  |           |                  |                  | RESULTS FOR 2014-2015 |                    |                                        |                    |                  |
| QUARTER               | NEW CLUB<br>GOAL | NEW CLUBS | DROPPED<br>CLUBS | NET<br>GAIN/LOSS | QUARTER               | NEW MEMBER<br>GOAL | CHARTER AND<br>NEW<br>MEMBERS<br>ADDED | DROPPED<br>MEMBERS | NET<br>GAIN/LOSS |
| JULY/AUG/SEPT         | 5                | 0         | 1                | -1               | JULY/AUG/SEPT         | 17                 | 155                                    | 302                | -147             |
| OCT/NOV/DEC           | 2                | 0         | 0                | 0                | OCT/NOV/DEC           | 108                | 246                                    | 226                | 20               |
| JAN/FEB/MAR           | 4                | 0         | 1                | -1               | JAN/FEB/MAR           | 102                | 114                                    | 134                | -20              |
| APR/MAY/JUNE          | 2                | 2         | 1                | 1                | APR/MAY/JUNE          | 96                 | 179                                    | 173                | 6                |

© Copyright 2015, Lions Clubs International, All Rights Reserved.

ASSESSMENT DATA

CLICK HERE FOR HEALTH

113

722

835

0

1,037

500

537

2,350 (31.14%)

FEMALE

FAMILY UNIT MEMBERS

HEAD OF HOUSEHOLD

NON-HEAD OF HOUSEHOLD

OTHER

TOTAL

DECEASED

CLUB CANCELLED

DROPPED MEMBERS